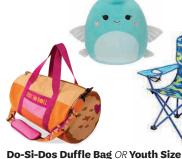

Squishmallow Suitcase *OR* One Night

at Kalahari Desert

Room\* OR Fit Bit OR \$75 Gift Card

675+ pkgs

Do-Si-Dos Duffle Bag OR Youth Size Quest Chair OR Flying Fish Squishmallow OR \$15 Gift Card OR CHOOSE: \$100 Program Credits plus Theme Patch with no other rewards below this level 350+ pkgs