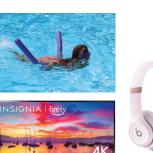

Apple MacBook Air 13" AND Theme Patch 1500+ pkgs

No other rewards except Theme Patch

3-night 2025 Manitou Summer Camp Session (cannot be used to upgrade to a 5-night session) OR Beats Solo Four Pink OR 43" Smart TV OR \$100 Gift Card 825+ pkgs